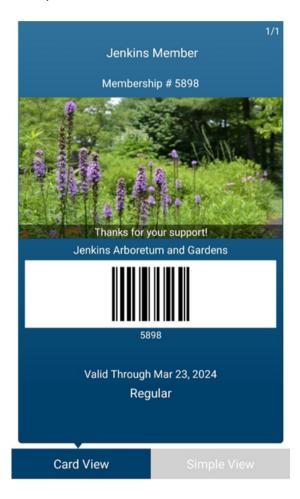

### **Optional:**

Here, you can download a copy of your membership card to your native phone wallet by clicking **Add To Wallet**.

There are two options for viewing your card: **Card View** and **Simple View**. Toggle between these views freely.