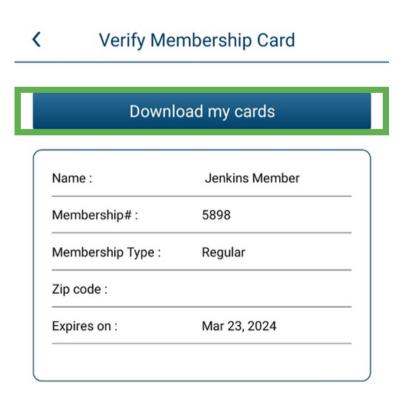

4. Select **Download my cards** to add your Jenkins membership card to your eMembership Card app.

Once downloaded, you will be directed to the **Show Membership Card** page.

Show Membership Card

Add To Wallet

### **Optional:**

Here, you can download a copy of your membership card to your native phone wallet by clicking **Add To Wallet**.

There are two options for viewing your card: **Card View** and **Simple View**. Toggle between these views freely.