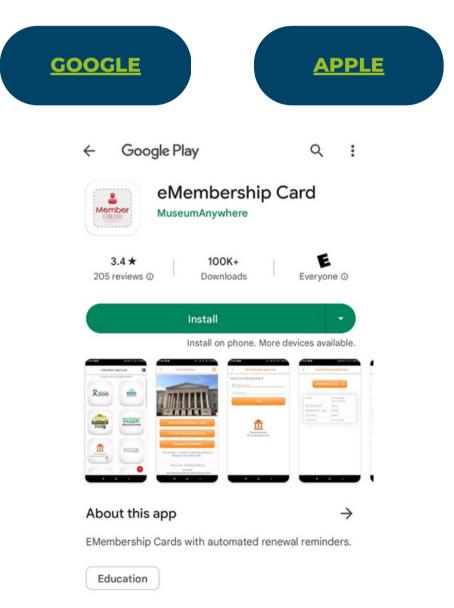

## 2.) emembership card app

The second option is to download the eMembership Card app from the app store. To do so:

1. Search for "eMembership Card" in your play store or use one of the buttons below. Install the app.