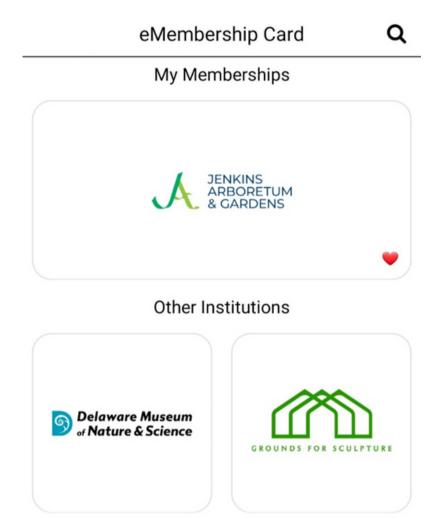

Next time you open your eMembership App, your membership card for Jenkins Arboretum & Gardens will appear on the home page under **My Membership**.