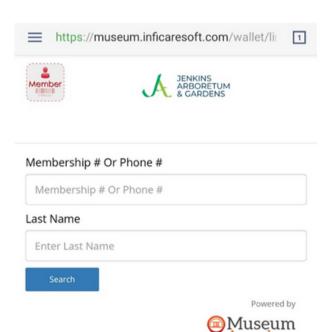

### **Full Link:**

https://museum.inficaresoft.com/wallet/link/SmVua2lucyBBcmJvcmV0dW0gYW5klEdhcmRlbg==/

2. In the window that opens, provide your Member ID# and Last Name where prompted.

Call us at: (610) 647-8870

or email: webinfo@jenkinsarboretum.org

O Locate us

Ш

Search by Membership # Or Phone #

Membership # Or Phone # \*

Last Name \*

Find