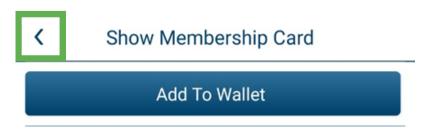

4. Select **Download my cards** to add your Jenkins membership card to your eMembership Card app.

Once downloaded, you will be directed to the **Show Membership Card** page.

Show Membership Card

Add To Wallet

### **Optional:**

Here, you can download a copy of your membership card to your native phone wallet by clicking **Add To Wallet**.

There are two options for viewing your card: **Card View** and **Simple View**. Toggle between these views freely.

Return to the Main Page by clicking the back arrow left of **Show Membership Card**.

This is the Main Page. Here, you can view your membership card and membership benefits. You can also access additional materials through the grid in the upper-right corner.