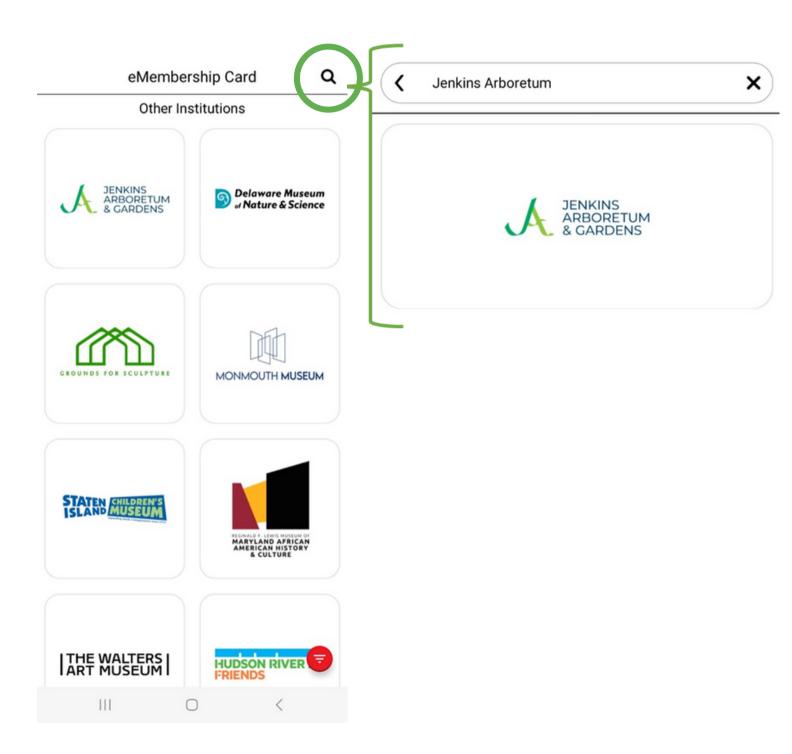

2. Open the app and find **Jenkins Arboretum & Gardens** as a listed Institution. You may either select our logo from the opening dashboard or search for "Jenkins Arboretum" using the search bar function. The institutions suggested on the Home page are populated by location.