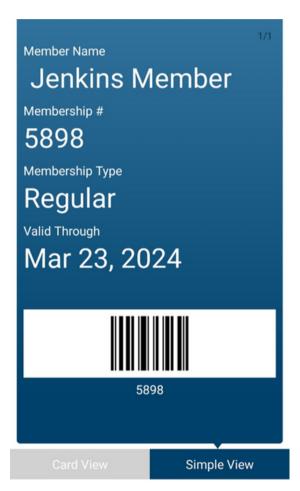

### **Optional:**

Here, you can download a copy of your membership card to your native phone wallet by clicking **Add To Wallet**.

There are two options for viewing your card: **Card View** and **Simple View**. Toggle between these views freely.