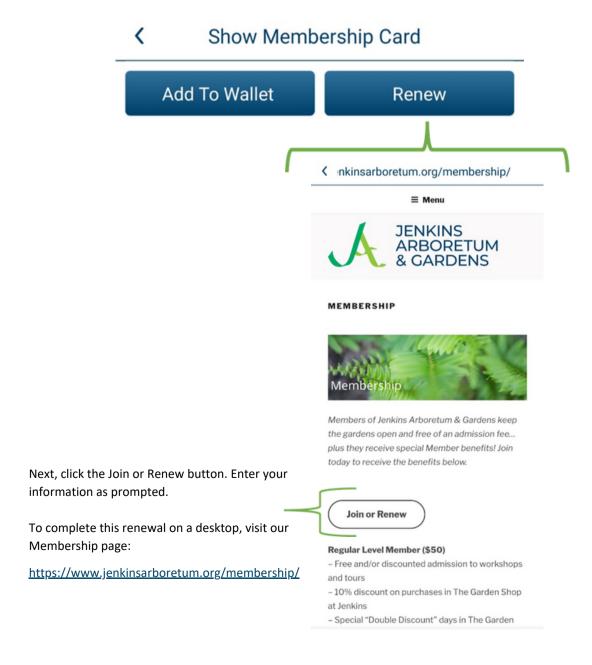

4. Select **Download my cards** to add your Jenkins membership card to your eMembership Card app.

Once downloaded, you will be directed to the **Show Membership Card** page.

Show Membership Card

Add To Wallet

### **Optional:**

Here, you can download a copy of your membership card to your native phone wallet by clicking **Add To Wallet**.

There are two options for viewing your card: **Card View** and **Simple View**. Toggle between these views freely.

## Renewing Your Membership

You can renew your membership through the eMembership Card App. When your membership is due to expire within 30 days, a **Renew** button will become available through the **Show Membership Card** page. Click on this button to be redirected to the Jenkins website.