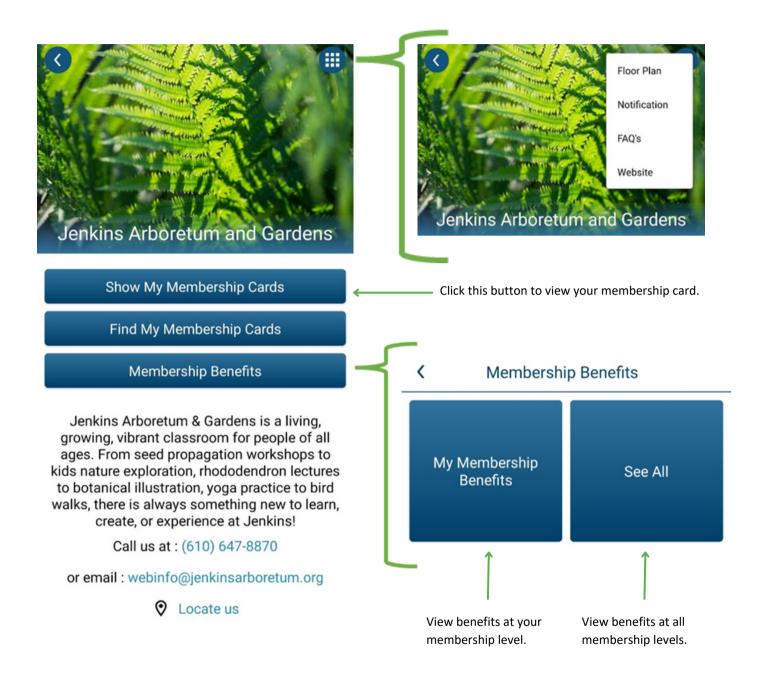

2. Open the app and find **Jenkins Arboretum & Gardens** as a listed Institution. You may either select our logo from the opening dashboard or search for "Jenkins Arboretum" using the search bar function. The institutions suggested on the Home page are populated by location.

3.Next, it's time to log in. Click the **Find My Membership Cards** button and enter your **Membership** # and **Last Name** where prompted. Click **Find**.

Show My Membership Cards

Find My Membership Cards

Membership Benefits

Jenkins Arboretum & Gardens is a living, growing, vibrant classroom for people of all ages. From seed propagation workshops to kids nature exploration, rhododendron lectures to botanical illustration, yoga practice to bird walks, there is always something new to learn, create, or experience at Jenkins!

Return to the Main Page by clicking the back arrow left of **Show Membership Card**.

This is the Main Page. Here, you can view your membership card and membership benefits. You can also access additional materials through the grid in the upper-right corner.