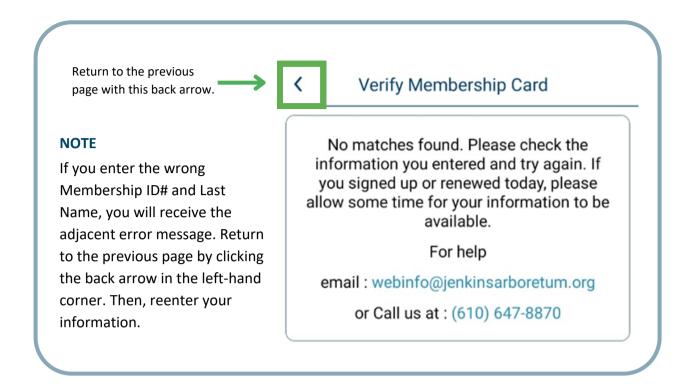

3.Next, it's time to log in. Click the **Find My Membership Cards** button and enter your **Membership** # and **Last Name** where prompted. Click **Find**.

Show My Membership Cards

Find My Membership Cards